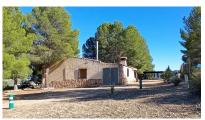

Cess Pit / Septic Tank

Chalet with irrigation water and connection to the electricity grid, on a plot of more than 7,000 m2. In a privileged location. House of 145 m2, of which 97 m2 are living space, 28 m2 porch and 20 m2 closed garage. It has 3 bedrooms, 1 bathroom, kitchen with breakfast bar in the dining room with stove. Outdoor barbecue and barbecue attached to the house. Play area. South facing. Excellent views. Natural area. Excellent shade. Pine and olive trees. Near the mountain. Paved road up to 100 meters from the house. 10 km from Yecla.