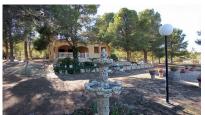

Cess Pit / Septic Tank

Chalet with irrigation water and connection to the electricity grid, on a plot of more than 7,000 m2. In a privileged location. House of 145 m2, of which 97 m2 are living space, 28 m2 porch and 20 m2 closed garage. It has 3 bedrooms, 1 bathroom, kitchen with breakfast bar in the dining room with stove. Outdoor barbecue and barbecue attached to the house. Play area. South facing. Excellent views. Natural area. Excellent shade. Pine and olive trees. Near the mountain. Paved road up to 100 meters from the house. 10 km from Yecla.