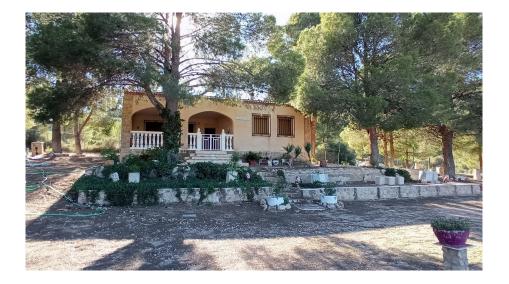

Property type: Villa

Location: Yecla

**Bedrooms:** 3

Bathrooms: 1

**House area:** 145 m<sup>2</sup>

Plot area: 7000 m<sup>2</sup>

Mains Electric

Mains Water

Cess Pit / Septic Tank

Chalet with irrigation water and connection to the electricity grid, on a plot of more than 7,000 m2. In a privileged location. House of 145 m2, of which 97 m2 are living space, 28 m2 porch and 20 m2 closed garage. It has 3 bedrooms, 1 bathroom, kitchen with breakfast bar in the dining room with stove. Outdoor barbecue and barbecue attached to the house. Play area. South facing. Excellent views. Natural area. Excellent shade. Pine and olive trees. Near the mountain. Paved road up to 100 meters from the house. 10 km from Yecla.