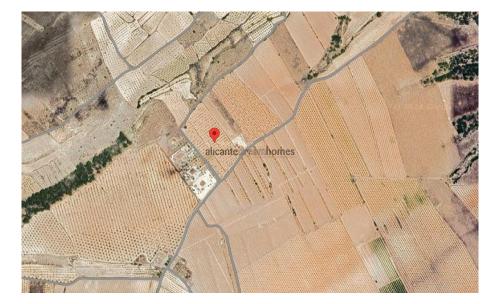

Golf: 25 min

Fast Internet & Phone

Exact location of plot: 38.460504, -1.081577

Land for sale in Yecla, but only minutes from Pinoso, with irrigation water (with meter) and electricity points to the land, the land is 23,000m<sup>2</sup> and is 7 minutes from the center of Pinoso.