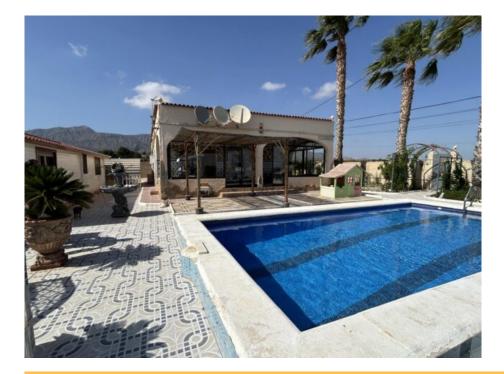

Property type: Villa

**Location**: Albatera

**Bedrooms:** 5

Bathrooms: 3

**Swimming pool:** Private

Garden: Private

Parking: Driveway

House area: 200 m<sup>2</sup>

Plot area: 4311 m<sup>2</sup>

Mains Electric

Mains Water

Air Conditioning

**Double Glazing** 

Fireplace - Log Burner

Barbecue

This spacious finca is located near the Serralba urbanisation in Albatera, a quiet and highly sought-after location just 5 minutes from town. The main house is +/- 150m2 big and consists of a living/dining area with fireplace and airconditioning, 4 big bedrooms, a new bathroom with bath, a large kitchen with breakfast area and a spacious naya. The second house (wooden chalet) is smaller (50m²) but very comfortable. It comprises a living/dining area with a new open-plan kitchen and air-conditioning, a shower room, a bedroom and a separate toilet. The 4,311m² plot is divided into 2 levels. The first level, where the houses are located, is fenced. There is also a beautiful swimming pool, a pergola, a BBQ and several garages (for 4 cars in total), as well as a laundry room with toilet and storage room. The garden has been nicely landscaped. The second level (not fenced) includes olive trees and part of the garden can be landscaped to your taste.