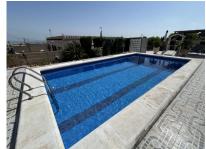

Property type: Villa

**Location**: Albatera

**Bedrooms:** 5

Bathrooms: 3

**Swimming pool:** Private

Garden: Private

Parking: Driveway

House area: 200 m<sup>2</sup>

Plot area: 4311 m<sup>2</sup>

Mains Electric

Mains Water

Air Conditioning

**Double Glazing** 

Fireplace - Log Burner

Barbecue

This spacious finca is located near the Serralba urbanisation in Albatera, a quiet and highly sought-after location just 5 minutes from town. The main house is +/- 150m2 big and consists of a living/dining area with fireplace and airconditioning, 4 big bedrooms, a new bathroom with bath, a large kitchen with breakfast area and a spacious naya. The second house (wooden chalet) is smaller (50m²) but very comfortable. It comprises a living/dining area with a new open-plan kitchen and air-conditioning, a shower room, a bedroom and a separate toilet. The 4,311m² plot is divided into 2 levels. The first level, where the houses are located, is fenced. There is also a beautiful swimming pool, a pergola, a BBQ and several garages (for 4 cars in total), as well as a laundry room with toilet and storage room. The garden has been nicely landscaped. The second level (not fenced) includes olive trees and part of the garden can be landscaped to your taste.