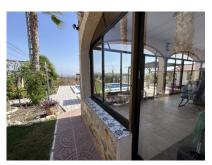

Plot area: 4311 m<sup>2</sup>

Mains Electric

Mains Water

Air Conditioning

**Double Glazing** 

Fireplace - Log Burner

Barbecue

This spacious finca is located near the Serralba urbanisation in Albatera, a quiet and highly sought-after location just 5 minutes from town. The main house is +/- 150m2 big and consists of a living/dining area with fireplace and airconditioning, 4 big bedrooms, a new bathroom with bath, a large kitchen with breakfast area and a spacious naya. The second house (wooden chalet) is smaller (50m²) but very comfortable. It comprises a living/dining area with a new open-plan kitchen and air-conditioning, a shower room, a bedroom and a separate toilet. The 4,311m² plot is divided into 2 levels. The first level, where the houses are located, is fenced. There is also a beautiful swimming pool, a pergola, a BBQ and several garages (for 4 cars in total), as well as a laundry room with toilet and storage room. The garden has been nicely landscaped. The second level (not fenced) includes olive trees and part of the garden can be landscaped to your taste.