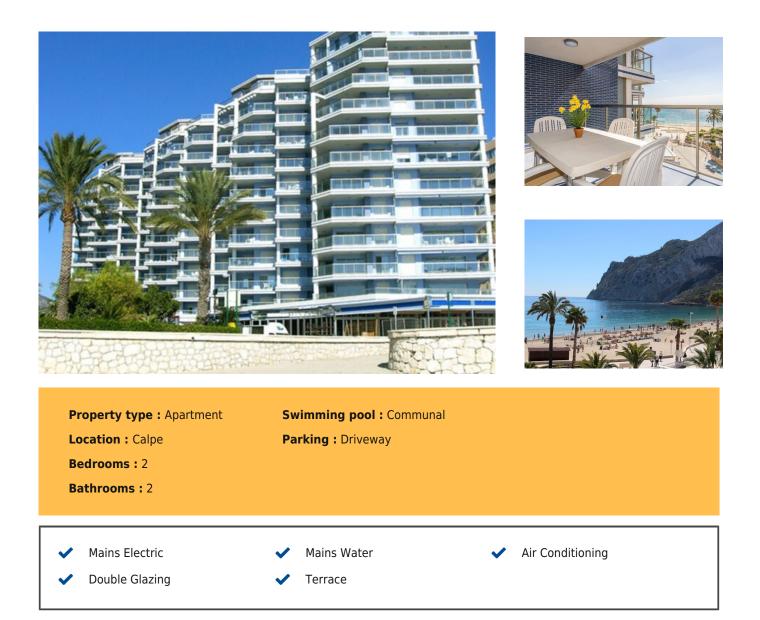

## alicantedreamhomes Apartment in Calpe -Ref: CC0486

## Price €329,000

Built in 2005, this building is located on the front line of Playa Levante with direct access to the pedestrian promenade, full of luscious bars and gastronomic restaurants. Just 800 meters from the Rock of Ifach and approximately 2.5 km from the town center. This exclusive apartment consists of 101m<sup>2</sup> distributed in two bedrooms and two bathrooms fully equipped. A furnished living-dining room and a separate and equipped kitchen. From its terrace, you can enjoy exclusive views of the Mediterranean Sea and the Rock of Ifach. In its common areas, it has several swimming pools, a jacuzzi and parking spaces. Without a doubt, an opportunity that cannot be missed!Prices starting from 326.000[]