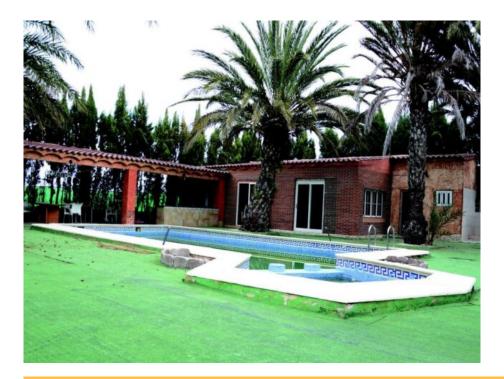

Bathrooms: 3

Mains Water

Air Conditioning

Plot area:

Fireplace - Log Burner

Mains Electric

Barbecue

This large and spacious villa is in a very quiet area and only a few minutes from the city center. It is accessible via a gate and a long driveway. The villa is +/- 270m2 big and includes a large living/dining room with wood stove and airconditioning, a spacious kitchen with utility room and access to the swimming pool and the BBQ area. On each side of the living room are the sleeping areas. To the left of the living room, you have 2 large bedrooms with air conditioning, a small bedroom and a bathroom with spa shower and bathtub. On the right you have a bathroom, 2 bedrooms and a large mezzanine. The land is just under 18,000m<sup>2</sup> of which 7,000m<sup>2</sup> are fenced. You will find a 10x5m swimming pool, a large covered terrace and a casita with a bathroom (currently used as a fitness room). The garden has been nicely landscaped. Further on the land, you have a very large industrial shed of 760m<sup>2</sup> (530m<sup>2</sup> on the ground and a 230m<sup>2</sup> on the 1st floor). The property needs some updating but has a lot of potential. A must see !!!