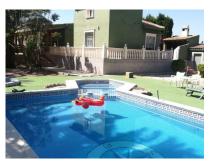

Bathrooms: 3

Mains Water

Air Conditioning

Plot area:

Fireplace - Log Burner

Mains Electric

Barbecue

This large and spacious villa is in a very quiet area and only a few minutes from the city center. It is accessible via a gate and a long driveway. The villa is +/- 270m2 big and includes a large living/dining room with wood stove and airconditioning, a spacious kitchen with utility room and access to the swimming pool and the BBQ area. On each side of the living room are the sleeping areas. To the left of the living room, you have 2 large bedrooms with air conditioning, a small bedroom and a bathroom with spa shower and bathtub. On the right you have a bathroom, 2 bedrooms and a large mezzanine. The land is just under 18,000m<sup>2</sup> of which 7,000m<sup>2</sup> are fenced. You will find a 10x5m swimming pool, a large covered terrace and a casita with a bathroom (currently used as a fitness room). The garden has been nicely landscaped. Further on the land, you have a very large industrial shed of 760m<sup>2</sup> (530m<sup>2</sup> on the ground and a 230m<sup>2</sup> on the 1st floor). The property needs some updating but has a lot of potential. A must see !!!