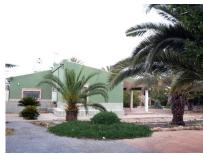

Bathrooms: 3

Mains Water

Air Conditioning

Plot area:

Fireplace - Log Burner

Mains Electric

Barbecue

This large and spacious villa is in a very quiet area and only a few minutes from the city center. It is accessible via a gate and a long driveway. The villa is +/- 270m2 big and includes a large living/dining room with wood stove and airconditioning, a spacious kitchen with utility room and access to the swimming pool and the BBQ area. On each side of the living room are the sleeping areas. To the left of the living room, you have 2 large bedrooms with air conditioning, a small bedroom and a bathroom with spa shower and bathtub. On the right you have a bathroom, 2 bedrooms and a large mezzanine. The land is just under 18,000m<sup>2</sup> of which 7,000m<sup>2</sup> are fenced. You will find a 10x5m swimming pool, a large covered terrace and a casita with a bathroom (currently used as a fitness room). The garden has been nicely landscaped. Further on the land, you have a very large industrial shed of 760m<sup>2</sup> (530m<sup>2</sup> on the ground and a 230m<sup>2</sup> on the 1st floor). The property needs some updating but has a lot of potential. A must see !!!