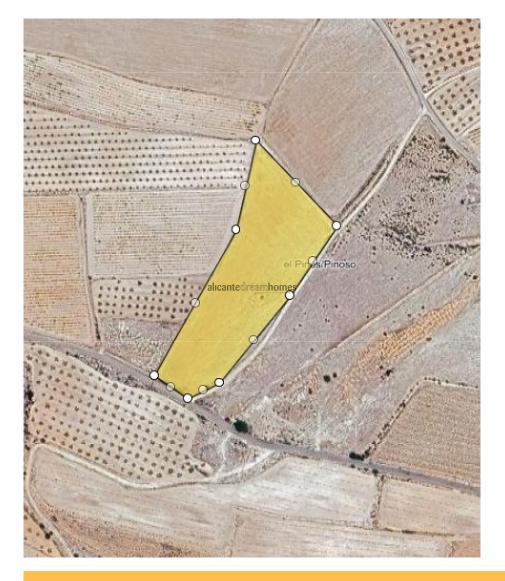

## alicantedreamhomes Building plot next to Ubeda Ref: PT3105

Property type: Land **Swimming pool:** Plot area: 13836 m<sup>2</sup> **Location**: Ubeda Garden: Airport: 45 mins Area: Alicante **Orientation:** South Beach: 50 mins **Bedrooms:** 0 **Parking:** City: 5 mins **Bathrooms:** 0 Golf: 30 mins

Fast Internet & Phone

Mains Water

¡Welcome to this stunning building plot located near to Ubeda!

With tarmac access, this plot offers a comfortable and simple entrance.

Also, due to its location, it offers magnificient views of the mountains.