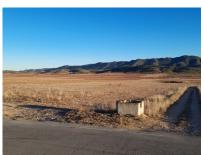

Property type: Land

Location: Yecla

**Bedrooms:** 0 Bathrooms: 0 **Swimming pool:** 

Building plot of land in Yecla, it has a main road frontage onto the A26 about 1km from its first junction from Yecla with the A33. This plot is just over 55,000m2, agricultural water is available but not connected and mains electricity is a few meters away which will need to be connected. Solar Panels would be ideal for this plot for those who want to be offgrid and energy-efficient. This plot and size of the land are ideal if someone wanted their stables, etc., and it is surrounded by many tracks ideal for hacking.