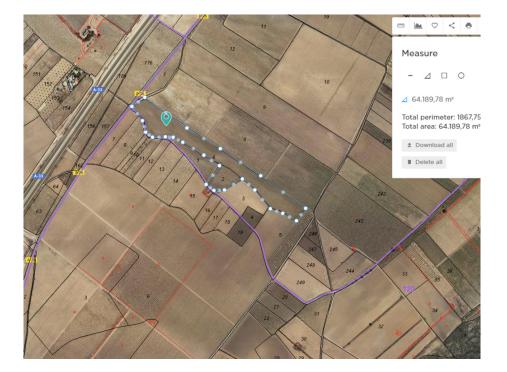

Property type: Land

Location: Yecla

**Bedrooms:** 0 Bathrooms: 0 **Swimming pool:** 

Building plot of land in Yecla, it has a main road frontage onto the A26 about 1km from its first junction from Yecla with the A33. This plot is just over 55,000m2, agricultural water is available but not connected and mains electricity is a few meters away which will need to be connected. Solar Panels would be ideal for this plot for those who want to be offgrid and energy-efficient. This plot and size of the land are ideal if someone wanted their stables, etc., and it is surrounded by many tracks ideal for hacking.