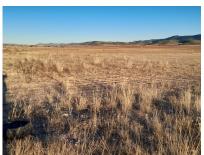

Property type: Land

Location: Yecla

**Bedrooms:** 0 Bathrooms: 0 **Swimming pool:** 

Building plot of land in Yecla, it has a main road frontage onto the A26 about 1km from its first junction from Yecla with the A33. This plot is just over 55,000m2, agricultural water is available but not connected and mains electricity is a few meters away which will need to be connected. Solar Panels would be ideal for this plot for those who want to be offgrid and energy-efficient. This plot and size of the land are ideal if someone wanted their stables, etc., and it is surrounded by many tracks ideal for hacking.