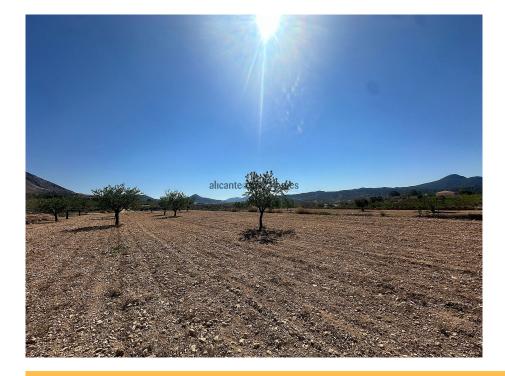

## Lovely building plot in Macisvenda

Ref: IIMA7330

Price **€30,000** 

**Property type :** Land **Swimming pool :** Plot area : 5500 m<sup>2</sup>

**Location :** Macisvenda **Garden :** Airport : 45 mins

Area: Murcia Orientation: South Beach: 45 mins

**Bedrooms:** 0 **Parking:** City: 5 mins

Bathrooms: 0 Golf: 30 mins

✓ Mains Water ✓ Equestrian ✓ Cess Pit / Septic Tank

Welcome to your future home site in the picturesque village of Macisvenda. This expansive 5500 sqm plot offers the perfect blend of rural charm and modern convenience, providing an ideal setting for those looking to create a bespoke home in a tranquil environment. Here are the key features of this exceptional plot:

Key Features:

Size and Space: A generous 5500 sqm plot, offering ample space for your dream home, garden, and additional amenities. Water Supply: Equipped with mains drinking water and mains riego water, ensuring a reliable and abundant water supply for both domestic and irrigation needs.

Electricity Options: The plot is currently off-grid, making it perfect for an eco-friendly lifestyle with solar panels. However, mains electricity can be connected if preferred.

Spectacular Views: Enjoy breathtaking, unobstructed views from every angle, making this plot a true gem in the heart of Macisvenda.