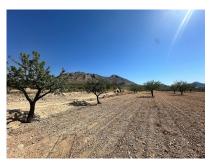

## Lovely building plot in Macisvenda

Ref: IIMA7330

Price **€30,000** 

**Property type :** Land **Swimming pool :** Plot area : 5500 m<sup>2</sup>

**Location :** Macisvenda **Garden :** Airport : 45 mins

Area: Murcia Orientation: South Beach: 45 mins

**Bedrooms:** 0 **Parking:** City: 5 mins

Bathrooms: 0 Golf: 30 mins

✓ Mains Water ✓ Equestrian ✓ Cess Pit / Septic Tank

Welcome to your future home site in the picturesque village of Macisvenda. This expansive 5500 sqm plot offers the perfect blend of rural charm and modern convenience, providing an ideal setting for those looking to create a bespoke home in a tranquil environment. Here are the key features of this exceptional plot:

Key Features:

Size and Space: A generous 5500 sqm plot, offering ample space for your dream home, garden, and additional amenities. Water Supply: Equipped with mains drinking water and mains riego water, ensuring a reliable and abundant water supply for both domestic and irrigation needs.

Electricity Options: The plot is currently off-grid, making it perfect for an eco-friendly lifestyle with solar panels. However, mains electricity can be connected if preferred.

Spectacular Views: Enjoy breathtaking, unobstructed views from every angle, making this plot a true gem in the heart of Macisvenda.