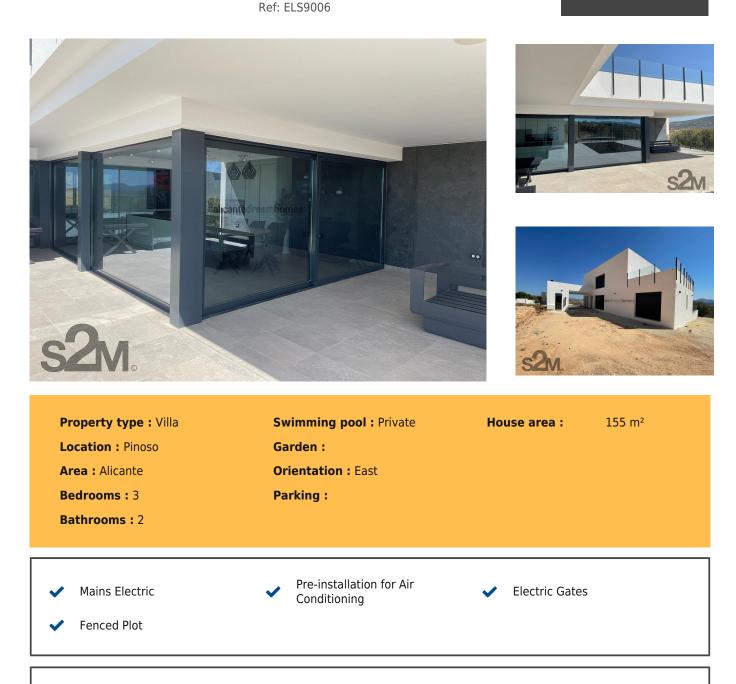

## alicantedreamhomes

Beautiful New Build Villas Pinoso and surrounding areas

Price €318,525

We are pleased to announce that we are working along side the local esteemed building company S2M, we are marketing detached villas of different sizes and designs all finished to an extremely high standard. The designs can be altered to adhere to a clients individual needs and requirements.

S2M are a very well respected and highly successful building company recognised throughout the Pinoso and surrounding areas.

They have a large portfolio of land parcels ready to be viewed, once you have chosen the perfect location S2M are with you every step of the way ready to help you create your perfect home in the sun.