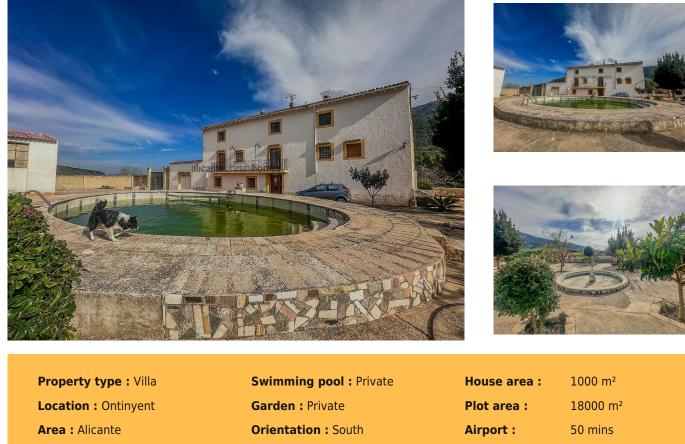

## From 340,000€

| Area : Alicante |                         | Orientation : South                        | Airport :                                  | 50 mins |  |
|-----------------|-------------------------|--------------------------------------------|--------------------------------------------|---------|--|
| Bedrooms : 11   | Views : Mountain views  | Beach :                                    | 55 mins                                    |         |  |
|                 | Bathrooms : 10          | Parking : Garage                           | City :                                     | 10 mins |  |
|                 | Year built : 1770       |                                            | Golf :                                     | 55 mins |  |
|                 |                         |                                            |                                            |         |  |
|                 | ✓ Fast Internet & Phone | ✓ Mains Electric                           | ✓ Mains Wat                                | er      |  |
|                 | ✓ Fenced Plot           | <ul> <li>Annexe / Guest House</li> </ul>   | <ul> <li>Fireplace - Log Burner</li> </ul> |         |  |
|                 | ✓ Garage                | ✓ Terrace                                  | ✓ White Goo                                | ds      |  |
|                 | ✓ Furnished             | <ul> <li>Cess Pit / Septic Tank</li> </ul> |                                            |         |  |
|                 | 1                       |                                            |                                            |         |  |

Located in the charming natural surroundings of Ontinyent, this majestic historic villa offers a unique combination of traditional charm and modern comforts. Built approximately 250 years ago, this property has a rich history and impressive architectural design that captivates at first sight. Spanning 1000 square meters of living space spread over three floors, this villa offers ample space for family living and entertaining. The 18,000 square meter plot guarantees privacy and tranquility, surrounded by the natural beauty of forests and mountains.

On the second floor, each room has its own bathroom, guaranteeing privacy and comfort for all residents. Additionally, the house has at least three terraces, offering stunning views of the surrounding mountains and forests, creating a serene and relaxing environment to enjoy the outdoors. Additional features include a fireplace, which adds warmth and character to the interior space, a huge garage for several vehicles and a shed of approximately 100 square meters, offering additional space for storage or personal projects.