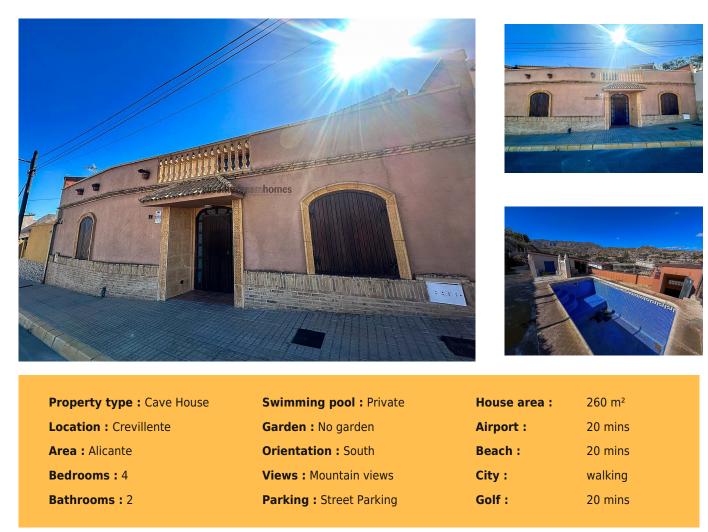

Located in the picturesque town of Crevillente, this fascinating half-cave house offers a unique opportunity to create a truly unique and personalized home. With 4 bedrooms and 2 bathrooms distributed over three floors, this property offers a spacious and versatile space to meet the needs of any family.

The house, with its 260 square meters of surface, stands out for its rustic charm and its uniqueness as it is partially built in a cave. With extraordinary potential, this property provides the opportunity for a complete renovation, allowing future owners to unleash their creativity and design a truly unique and personal space.

The house has a distribution of three floors, each one with its own charm. On the main floor, there is a cozy living room with a fireplace, creating a warm and cozy atmosphere. The presence of water and electricity ensure modern comforts despite the traditional structure. The property also has a barbecue and a private pool, perfect for enjoying outdoor moments and socializing with friends and family. Three

terraces offer charming views of the surroundings, creating a perfect environment to relax and enjoy the Mediterranean climate. Just 18 minutes from "El Pinel" beach, this house provides the perfect combination of rural living and access to the coast. Additionally, the option