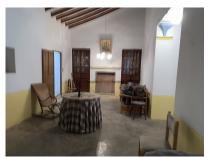

Then we have a lagre open living area, with high ceilings and a large open Fireplace, and stairs that take us to the first floor, where we have a large open room leading to another bedroom. The large room will need to have the fourth bedroom created here.

Back downstairs and we have the family barthroom, and then the kitchen area which has a sink, and an open fireplace for cooking

There is also a large storage room leading off from here, this part has a partialy collapsed roof and is the main repair needed to the property. The room could be used to create a further bedroom, or potentially could be opened up to make a large summer kitchen leading out to the gared area, or even be taken away fully to creat a larger garden area so there would be space for a small swimmimg pool.