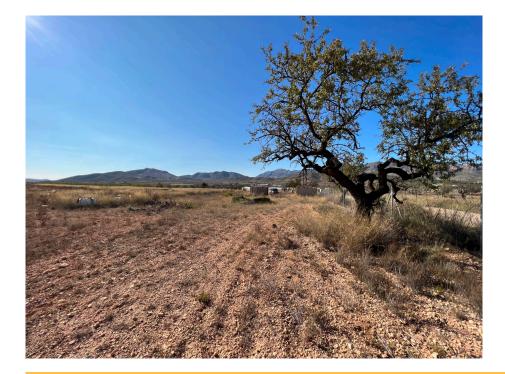

## Land in Hondón de las Nieves -

Ref: AMHN-MTO12

Price 45,000€

**Property type :** Land **Swimming pool :** Plot area : 12000 m<sup>2</sup>

Location: Hondón de las

**Nieves** 

**Bedrooms**: 0 **Bathrooms**: 0

This plot enjoys a privileged location in the heart of Hondon Valley, with spectacular mountain views. The plot (12.000m2) offers a unique opportunity to build your dream home in an authentic and captivating setting.