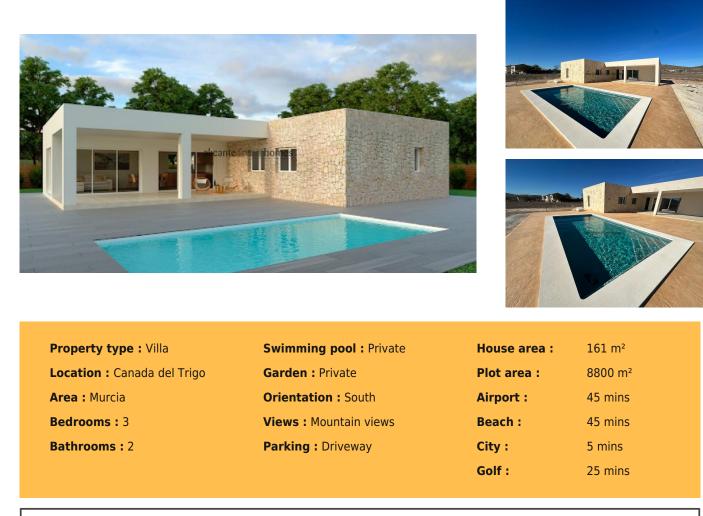

This new modern villa is under construction now and is due to be finished in approx 3 months time. Built with good quality materials and in a lovely location close to the village , but enjoying open views of the countryside.

There is a large terrace to the front with big windows and a separate entrance door into a large open plan living/ kitchen. A hallway leads to a separate utility room and then onto the three bedrooms, and a large family bathroom. All bedrooms are doubles and the master has its own large bathroom and a very big dressing room.

Part of the large plot is fenced ( around the house) but more of the land can also be fenced in depending on the buyers choice. Many things can still be chosen, like the kitchen and bathroom fittings etc. There is a floor plan of the house amongst the photos and a video to come soon as the work progresses. A swimming pool can be added here of any size.