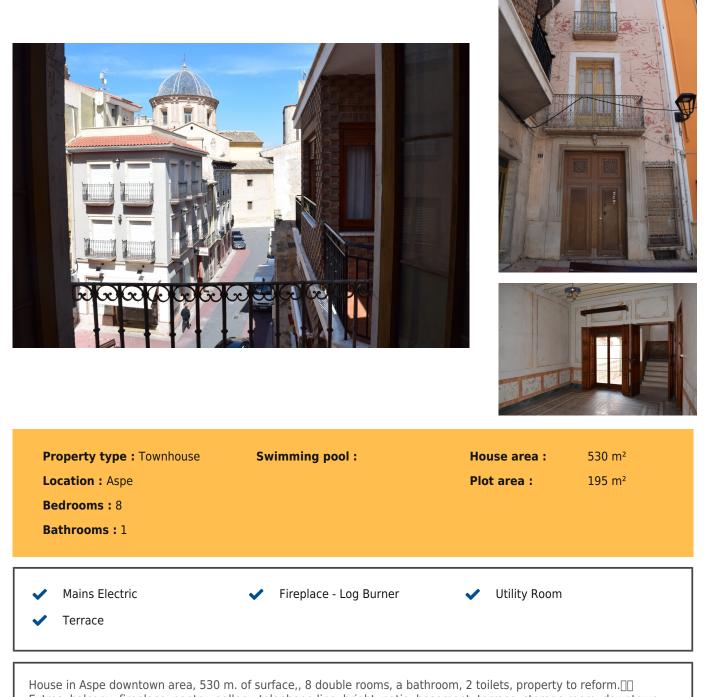

## alicantedreamhomes Townhouse in Aspe -

Ref: AMAP-BOR180

## Price 150,000€

Extras: balcony, fireplace, pantry, gallery, telephone line, bright, patio, basement, terrace, storage room, downtown, medical centers, schools, parks, supermarkets, transit area, children's areas Living in AspeA few kilometres from Alicante airport and the wonderful beaches of the Costa Blanca, you will find a varied and complete offer of comfort, gastronomy, sport, culture and tranquillity, surrounded by an enormous natural beauty. A fertile area surrounded by mountains and fields in full production, whose main crops are almond trees, vines, olive trees and fruit trees. The new European residents mix with the local residents offering a multicultural atmosphere, but preserving the traditional essence. Strolling through its streets, visiting its Basilica, the Plaza Mayor, the Wagner Theatre, the Mercado de Abastos and its Historical Museum, sharing its most traditional festivities and relaxing on its numerous terraces are some of the possibilities offered by this town, without forgetting to enjoy its environmental surroundings. The beauty of the Natural Park Algezáres which integrates impressive historical elements,