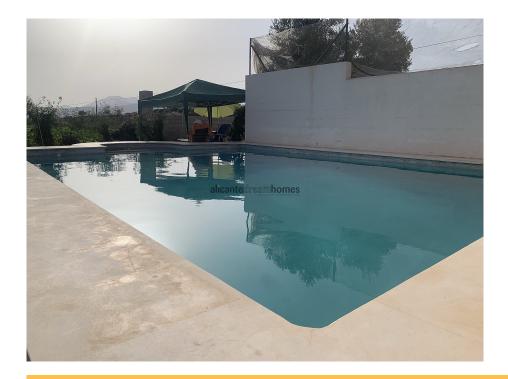

The lower half of the plot has its own separate entrance gate, with a driveway leading down to the family area. Here we find a lovely swimming pool, with fully functioning pump and filter. The main house consists of two bedrooms, a family bathroom, and a large living area with open plan kitchen and a log burning fireplace with its own cooking compartment.