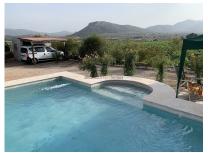

The lower half of the plot has its own separate entrance gate, with a driveway leading down to the family area. Here we find a lovely swimming pool, with fully functioning pump and filter. The main house consists of two bedrooms, a family bathroom, and a large living area with open plan kitchen and a log burning fireplace with its own cooking compartment.

At the end of the function room we have a small summer kitchen and barbeque area. There is also a tool shed, and a covered sitting area in front of the house.

The gardens have many fruit trees, including different varieties of Fig, lemon trees, cherry trees, peach trees and bay trees and almonds. Great views and surroundings, overlooking valley and mountains.