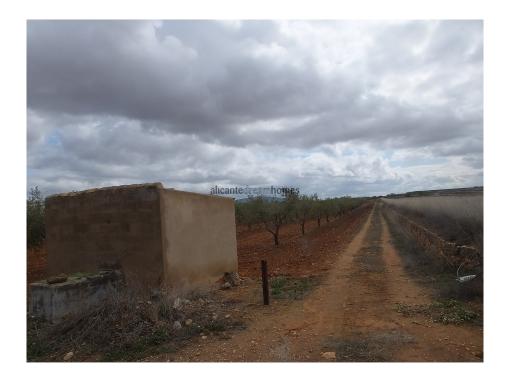

## Plot in Raspay

**Property type :** Land **Swimming pool :** Plot area : 18936 m<sup>2</sup>

Location: RaspayGarden:Airport:55minArea: AlicanteOrientation: EastBeach:55minBedrooms: 0Views: Countryside viewsCity:2km

**Bathrooms:** 0 **Parking:** 

✓ Mains Electric
✓ Mains Water
✓ Walking Distance To Town

✓ Walking Distance - Restaurant /
Bar

Large flat plot with water and electricity and the possibility of building 2 houses

Currently an olive grove, this plot has stunning views and is in a very popular area ideal for building your own designed property or even two.

Excellent access from a paved road and only 2km from the town of Pinoso where you will find everything you need for day to day.