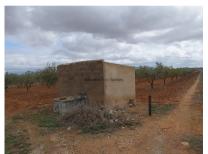

## Plot in Raspay

**Property type :** Land **Swimming pool :** Plot area : 18936 m<sup>2</sup>

Location: RaspayGarden:Airport:55minArea: AlicanteOrientation: EastBeach:55minBedrooms: 0Views: Countryside viewsCity:2km

**Bathrooms:** 0 **Parking:** 

✓ Mains Electric
✓ Mains Water
✓ Walking Distance To Town

✓ Walking Distance - Restaurant /
Bar

Large flat plot with water and electricity and the possibility of building 2 houses

Currently an olive grove, this plot has stunning views and is in a very popular area ideal for building your own designed property or even two.

Excellent access from a paved road and only 2km from the town of Pinoso where you will find everything you need for day to day.