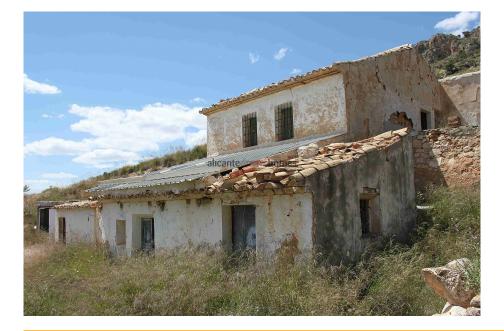

**Beach:** 60 mins

City: 25 mins

**Golf:** 25 mins

We are proud to offer for sale this lovely partial cave house/ruin with 2 caves.

The house is 250m2 and the parcel is 360,000m2 - yes, 360,000 / 89 acres! But please be aware that the zone is protected, so you wouldn't be able to do much with the land, other than maintain it, grow crops etc (there are currently olives and almonds on the land).

Please be aware there is no water or electricity at the house (there is a well, but this isn't tested).