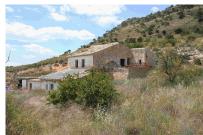

**Beach:** 60 mins

City: 25 mins

**Golf:** 25 mins

We are proud to offer for sale this lovely partial cave house/ruin with 2 caves.

The house is 250m2 and the parcel is 360,000m2 - yes, 360,000 / 89 acres! But please be aware that the zone is protected, so you wouldn't be able to do much with the land, other than maintain it, grow crops etc (there are currently olives and almonds on the land).

Please be aware there is no water or electricity at the house (there is a well, but this isn't tested).