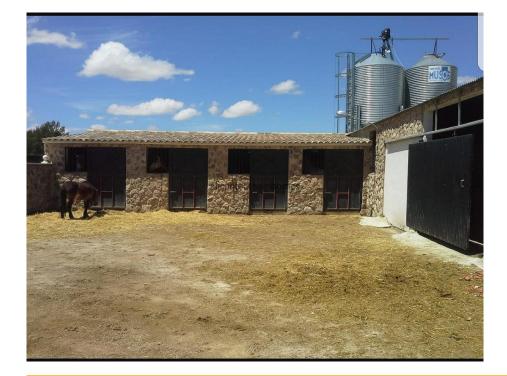

Area: Murcia Orientation: East

**Bedrooms:** 0 **Views:** Countryside views

**Bathrooms:** 0 **Parking:** 

We are proud to offer this large stable completely set up for a business, with boxes, turnout, hay barn and sand school. This property comes with an option to also buy a large home, meaning you could have a home and business in the same area. The price is another 225,000€ making a total of 450,000€ for both properties.