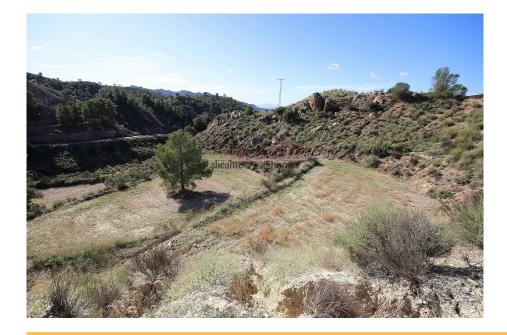

Mains Water

Building plot of land in Macisvenda, Murcia, with a size of 8000-9000m², on three different levels. Mains electricity and water. Tarmac road access. Nice views of the countryside and mountains.