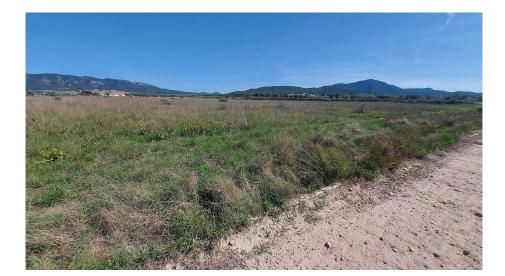

Property type: Land

**Location :** Salinas

**Bedrooms:** 0

Bathrooms: 0

Plot area: 14720 m<sup>2</sup>

Building Plot in Salinas with Electric near by and Water. Building plot with mountain views in Salinas with electric near by and drinking water. Tarmac road to the land.