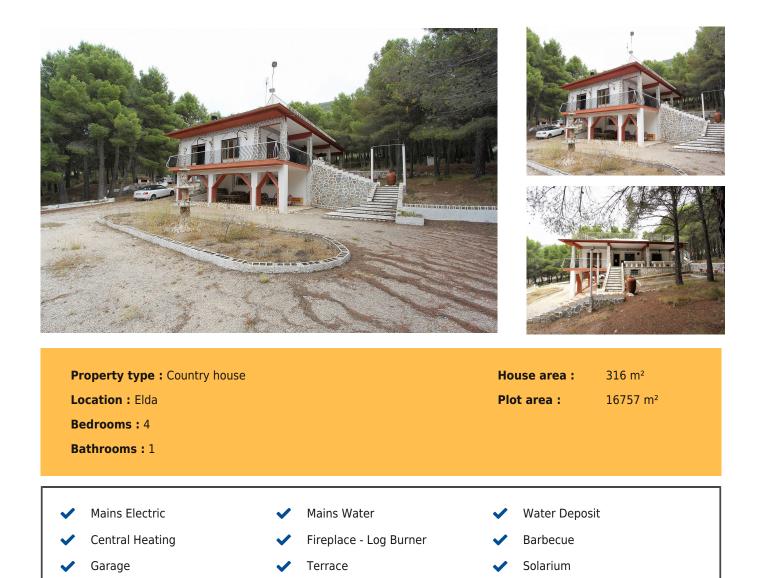

Boasting 4 bedrooms (3 being large doubles), 1 bathroom (large enough to create a family bathroom and an en suite for the master bedroom), 17,000m2 of national park. The house sits in a protected forest zone in the national park, but you can gain permission to cut down the pines that are on your land, as these are not protected. The house benefits from a slate roof. Furniture included, mains drinking water, mains electricity. 300 year old olives (11). Pine forest. San juan 30 mins.

Country House in the national park of Xoret de Cati, between Elda and Castalla (Alicante). Located in a protected area that can no longer be built in, popular for cyclists (the Vuelta passes by the front of the house some years), hikers, and people who look to escape to the mountain, surrounded by nature. The property has a total build size of 400m<sup>2</sup> including the outbuildings (which can be rebuilt on the same footprint, to make apartments for guests for example). The house has 140m<sup>2</sup> on the main floor, and also has a basement. Inside are 4 bedrooms, 1 bathroom, a kitchen, lounge-dining room and a hallway. There also a solarium on the roof, and a large covered terrace around the house. There is central heating which runs off wood, but can be changed to oil or diesel, and also a fireplace. Mains water and electricity. The plot size is 17.000m<sup>2</sup>.