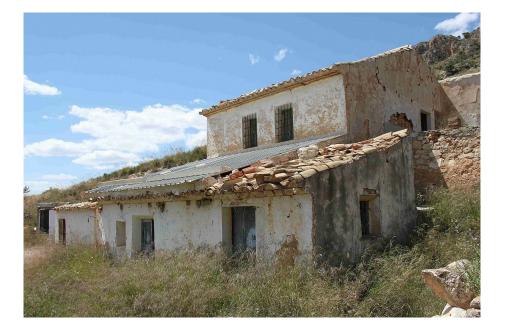

## Restoration Project in Jumilla Ref: IVD13472

Price €89,995

**Property type:** Restoration

Project

**Location**: Jumilla **Bedrooms**: 0

Bathrooms: 0

**House area:** 250 m<sup>2</sup>

**Plot area:** 360000 m<sup>2</sup>

Parcel with ruins in La Carche, Jumilla. We are proud to offer for sale this lovely partial cave house/ruin with 2 caves.

The house is 250m2 and the parcel is 360,000m2 - yes, 360,000 / 89 acres! But please be aware that the zone is protected, so you wouldn't be able to do much with the land, other than maintain it, grow crops etc (there are currently olives and almonds on the land).

Please be aware there is no water or electricity at the house (there is a well, but this isn't tested).