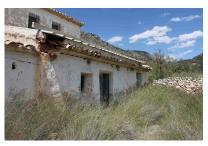

## Restoration Project in Jumilla Ref: IVD13472

Price €89,995

**Property type:** Restoration

Project

**Location**: Jumilla **Bedrooms**: 0

Bathrooms: 0

**House area:** 250 m<sup>2</sup>

**Plot area:** 360000 m<sup>2</sup>

Parcel with ruins in La Carche, Jumilla. We are proud to offer for sale this lovely partial cave house/ruin with 2 caves.

The house is 250m2 and the parcel is 360,000m2 - yes, 360,000 / 89 acres! But please be aware that the zone is protected, so you wouldn't be able to do much with the land, other than maintain it, grow crops etc (there are currently olives and almonds on the land).

Please be aware there is no water or electricity at the house (there is a well, but this isn't tested).