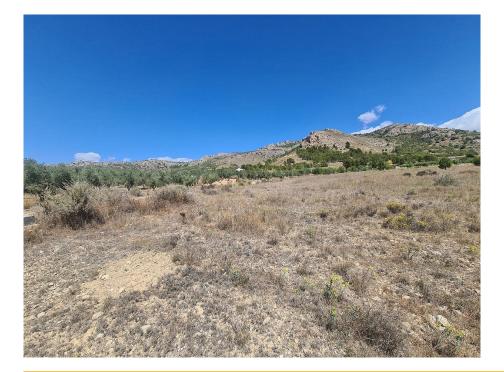

## Price €39,995

**Property type :** Land **Plot area :** 16200 m<sup>2</sup>

Location : Sax
Bedrooms : 0
Bathrooms : 0

16,200m2 of land in Sax - Santa Eulalia. We are proud to offer this plot of land with good access to the motorway system, but with great mountain views. Water and electricity is close, but not on the land, so the buyer would be responsible for these, or, would be ideal for an off grid property. There is a petrol station with shop, and two very good restaurants withing walking distance. The plot is around 16,000m2, so suitable for a build of up to 640m2.

The panoramic views are amazing here, and there are neighbours in the area, but none overlook the plot. Behind is national park, so anything built here should retain a good level of privacy.