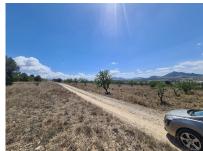

## Price €39,995

**Property type :** Land **Plot area :** 16200 m<sup>2</sup>

Location : Sax
Bedrooms : 0
Bathrooms : 0

16,200m2 of land in Sax - Santa Eulalia. We are proud to offer this plot of land with good access to the motorway system, but with great mountain views. Water and electricity is close, but not on the land, so the buyer would be responsible for these, or, would be ideal for an off grid property. There is a petrol station with shop, and two very good restaurants withing walking distance. The plot is around 16,000m2, so suitable for a build of up to 640m2.

The panoramic views are amazing here, and there are neighbours in the area, but none overlook the plot. Behind is national park, so anything built here should retain a good level of privacy.