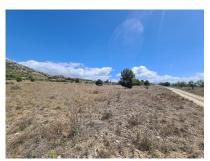

## Price €39,995

**Property type :** Land **Plot area :** 16200 m<sup>2</sup>

Location : Sax
Bedrooms : 0
Bathrooms : 0

16,200m2 of land in Sax - Santa Eulalia. We are proud to offer this plot of land with good access to the motorway system, but with great mountain views. Water and electricity is close, but not on the land, so the buyer would be responsible for these, or, would be ideal for an off grid property. There is a petrol station with shop, and two very good restaurants withing walking distance. The plot is around 16,000m2, so suitable for a build of up to 640m2.

The panoramic views are amazing here, and there are neighbours in the area, but none overlook the plot. Behind is national park, so anything built here should retain a good level of privacy.