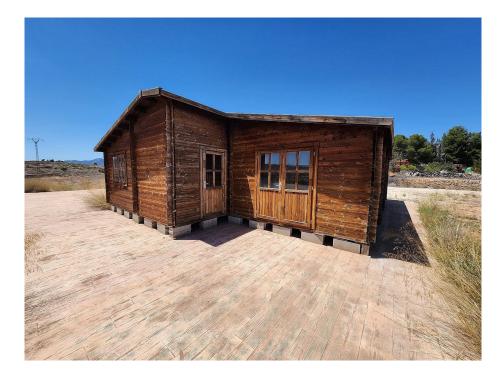

Annexe / Guest House

Cess Pit / Septic Tank

27,000m2 of land with wooden cabin. We are proud to offer for sale, this large plot of land (27,000m2) with a wooden cabin already built on it, with a septic tank.

The land is near Lel, just outside Pinoso, and is in a beautiful part of the country, with asphalt access, except for the last 200m. It's in a lovely quiet hamlet just a 5 minute drive to Pinoso.

Water and electricity is close, but not connected.