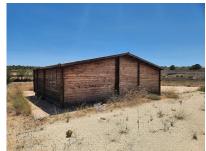

Annexe / Guest House

Cess Pit / Septic Tank

27,000m2 of land with wooden cabin. We are proud to offer for sale, this large plot of land (27,000m2) with a wooden cabin already built on it, with a septic tank.

The land is near Lel, just outside Pinoso, and is in a beautiful part of the country, with asphalt access, except for the last 200m. It's in a lovely quiet hamlet just a 5 minute drive to Pinoso.

Water and electricity is close, but not connected.