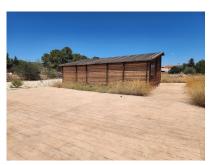

Annexe / Guest House

Cess Pit / Septic Tank

27,000m2 of land with wooden cabin. We are proud to offer for sale, this large plot of land (27,000m2) with a wooden cabin already built on it, with a septic tank.

The land is near Lel, just outside Pinoso, and is in a beautiful part of the country, with asphalt access, except for the last 200m. It's in a lovely quiet hamlet just a 5 minute drive to Pinoso.

Water and electricity is close, but not connected.