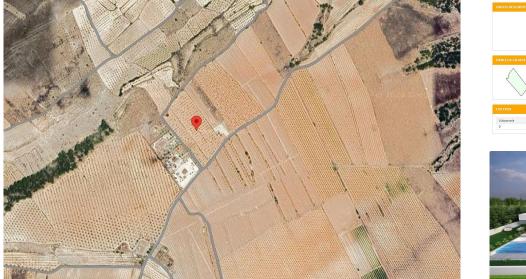

## **Price** €40,000

Plot area :

22867 m<sup>2</sup>

Property type : Land Location : Yecla Bedrooms: 0 Bathrooms: 0

Fast Internet & Phone

Large plot of land for sale near Pinoso. Exact location of plot: 38.460504, -1.081577

Land for sale in Yecla, but only minutes from Pinoso, with irrigation water (with meter) and electricity points to the land, the land is 23,000m<sup>2</sup> and is 7 minutes from the center of Pinoso.